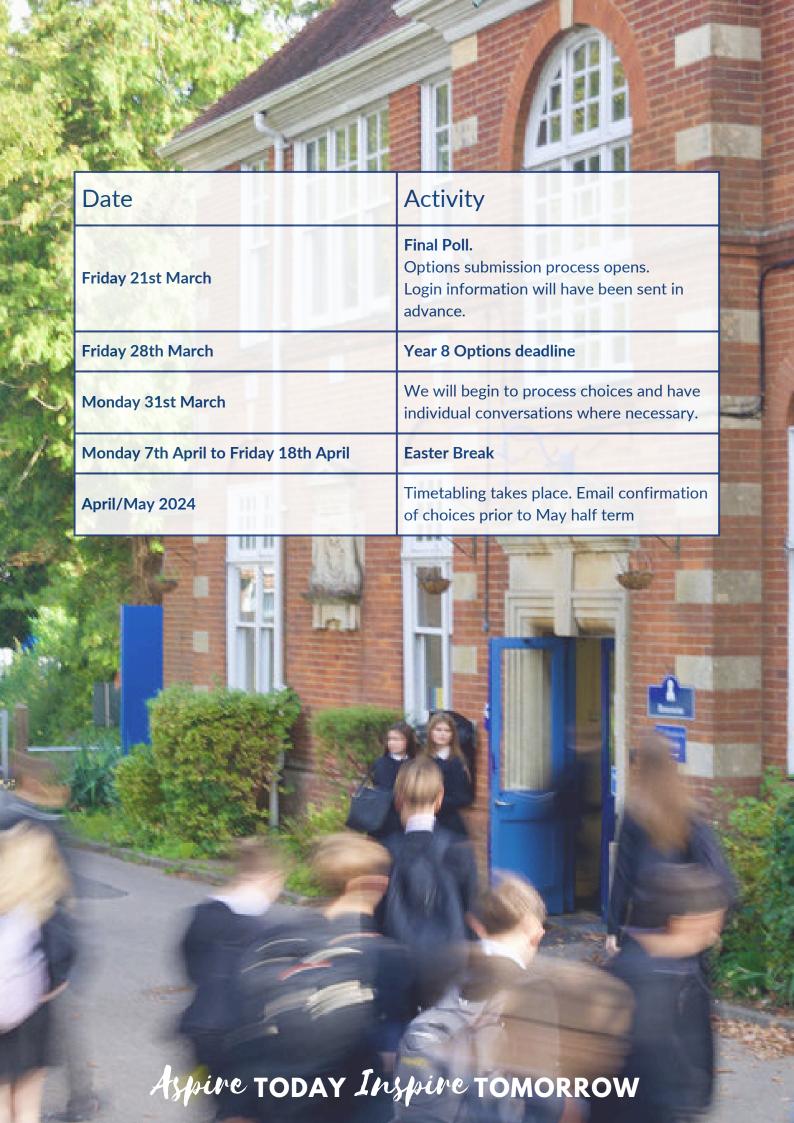

g                            | Opportunities for students to ask questions during their normal lessons.                                                                                                                                                            |
| Friday 31st January                | Straw poll submission deadline                                                                                                                                                                                                      |
| Monday 17th - Friday 21st February | Half term Break                                                                                                                                                                                                                     |